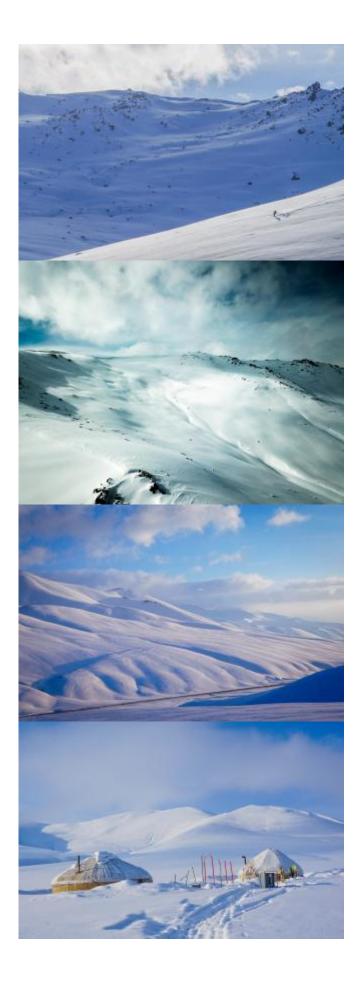

/sites/default/files/styles/hero\_full\_width/public/2020-04/img\_2483.jpg.webp?itok=yUWYkpKc Backcountry Skiing Ski Touring Ski/Snowboarding Ski-touring on the Suusamyr and Ferghana range Discover the Western Tien Shan

This discovery takes you in the western part of the country, where you will be able to explore the power line from Bishkek to Osh though the Ferghana valley. You will be able to see and ski a mixture of landscapes and snow conditions.

See and ski a mixture of landscapes and snow conditions

Don't forget to invite your friends on such an adventure!

11 Days Adventure tours Winter tours Kyrgyzstan \$1,255 SKU ST11D11 Program Bichkek, arrivée et premières descentes! Ak-Tash Mountain Ski Hotel - Too-Ashuu Ski Resort Ski de Randonnée à Suusamyr Ötmök - Ötmök Ötmök - Ötmök En route pour le sud du Kirghizistan Ski in Arslanbob village Arslanbob village - Arslanbob village Ski in Arslanbob Découvertes culturelles à Och **Bishkek - Manas International Airport** Ak-Tash Mountain Ski Base Too-Ashuu Ski Resort Ötmök Chychkan gorge Naryn canyon Arslanbob <u>Uzgen</u> Osh