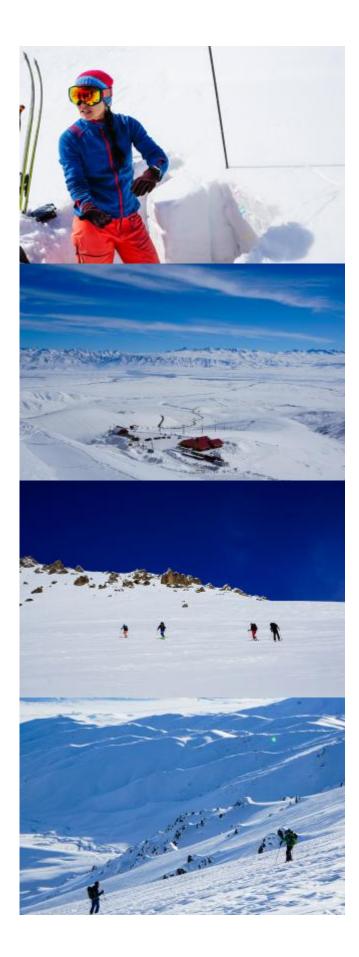

/sites/default/files/styles/hero\_full\_width/public/2020-04/img\_2483.jpg.webp?itok=yUWYkpKc Backcountry Skiing Ski Touring Ski/Snowboarding Ski-touring on the Suusamyr and Ferghana range Discover the Western Tien Shan

This discovery takes you in the western part of the country, where you will be able to explore the power line from Bishkek to Osh though the Ferghana valley. You will be able to see and ski a mixture of landscapes and snow conditions.

See and ski a mixture of landscapes and snow conditions

Don't forget to invite your friends on such an adventure!

11 Days Adventure tours Winter tours Kyrgyzstan \$1,255 SKU ST11D11 Program Bichkek, arrivée et premières descentes! Ak-Tash Mountain Ski Hotel - Too-Ashuu Ski Resort Ski de Randonnée à Suusamyr Ötmök - Ötmök Ötmök - Ötmök En route pour le sud du Kirghizistan Ski in Arslanbob village Arslanbob village - Arslanbob village Ski in Arslanbob Découvertes culturelles à Och **Bishkek - Manas International Airport** Ak-Tash Mountain Ski Base Too-Ashuu Ski Resort Ötmök Chychkan gorge Naryn canyon Arslanbob <u>Uzgen</u> Osh